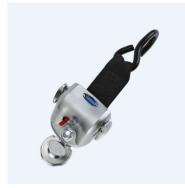

# Description

Single, fully automatic QRT Max 1x QRT Max retractor w/ A-Track fitting

retractor (knob less) mounted with A-Track fitting.

**Product Associations** 

QRT-1 Series, QRT Max, A-Track

# Description

Single, fully automatic QRT Max retractor (knob less) mounted with L-Track fitting.

Product Associations
QRT-1 Series, QRT Max, L-Track

# Description

Single, fully automatic QRT Max retractor (knob less) mounted with Slide & Click fitting.

Product Associations
QRT-1 Series, QRT Max, Slide & Click