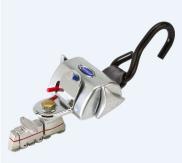

# Q8-6200-SC

# Description

# Includes:

Single, fully automatic QRT Deluxe retractor (dual knobs) mounted with SNC fitting.

1x QRT Deluxe retractor w/ SNC fitting

### **Product Associations**

QRT-1 Series, QRT Deluxe, Slide & Click