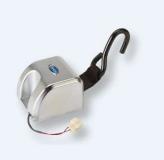

# Description

Single, fully automatic QRT Deluxe retractor (dual knobs) mounted with A-Track fitting.

Product Associations
QRT-1 Series, QRT Deluxe, A-Track

# Description

Single, fully automatic QRT Deluxe retractor (dual knobs) mounted with L-Track fitting.

Product Associations
QRT-1 Series, QRT Deluxe, L-Track

Includes:

1x QRT Deluxe retractor w/ PLI fitting.