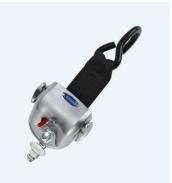

### Description

Single, fully automatic QRT 350 heavy-duty retractors (dual knobs) mounted with L-Track fitting.

# **Includes:**

1x QRT HD 350 retractor w/ PLI fitting.

A division of: TRAMANCO Pty Ltd