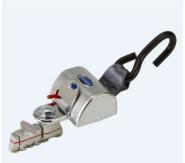

# Description

Single, fully automatic QRT Max 1x QRT Max retractor w/ A-Track fitting

retractor (knob less) mounted with A-Track fitting.

**Product Associations** 

QRT-1 Series, QRT Max, A-Track

# Q8-6209-L

# Description

Single, fully automatic QRT Max retractor (knob less) mounted with L-Track fitting.

Product Associations
QRT-1 Series, QRT Max, L-Track

# Q8-6209-SC

# Description

Single, fully automatic QRT Max retractor (knob less) mounted with Slide & Click fitting.

Product Associations
QRT-1 Series, QRT Max, Slide & Click