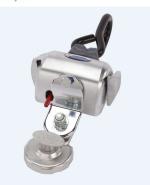

# Description

Single, fully automatic QRT Max 1x QRT Max retractor w/ A-Track fitting

retractor (knob less) mounted with A-Track fitting.

**Product Associations** 

QRT-1 Series, QRT Max, A-Track

# Description

Single, fully automatic QRT Max retractor (knob less) mounted with L-Track fitting.

Product Associations
QRT-1 Series, QRT Max, L-Track

# Description

Single, fully automatic QRT Max retractor (knob less) mounted with Slide & Click fitting.

Product Associations
QRT-1 Series, QRT Max, Slide & Click