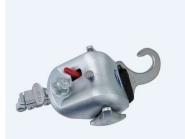

### Description

Single, fully automatic QRT 350 heavy-duty retractors (dual knobs) mounted with L-Track fitting.

# Description

Single, fully automatic QRT 350 heavy-duty retractors (dual knobs) mounted with Slide & Click fitting.