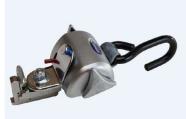

# Q8-6200-A

# Description

Single, fully automatic QRT Deluxe retractor (dual knobs) mounted with A-Track fitting.

Product Associations
QRT-1 Series, QRT Deluxe, A-Track

# Q8-6200-L

# Description

Single, fully automatic QRT Deluxe retractor (dual knobs) mounted with L-Track fitting.

Product Associations
QRT-1 Series, QRT Deluxe, L-Track

Includes:

1x QRT Deluxe retractor w/ PLI fitting.