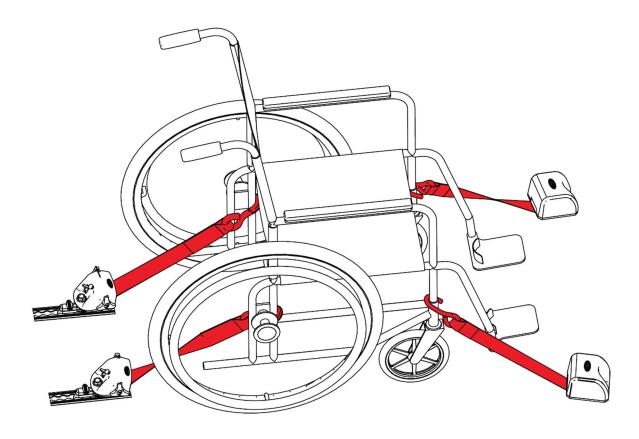

# WHEELCHAIR SECURERMENT INDIVIDUAL RETRACTORS & ELECTRICAL FRONT TIE-DOWNS

The QRT System is the original **self-locking** and **self-tensioning** retractable system of wheelchair tie-downs. System featuring QRT-MAX, QRT-DELUXE, QRT-350, QRT-550 QER-4000 all part of the industry standard