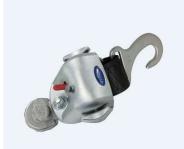

# WHEELCHAIR SECURERMENT INDIVIDUAL RETRACTORS & ELECTRICAL FRONT TIE-DOWNS

The QRT System is the original **self-locking** and **self-tensioning** retractable system of wheelchair tie-downs. System featuring QRT-MAX, QRT-DELUXE, QRT-350, QRT-550 QER-4000 all part of the industry standard

# Description

Single, fully automatic QRT Max 1x QRT Max retractor w/ A-Track fitting

retractor (knob less) mounted with A-Track fitting.

**Product Associations** 

QRT-1 Series, QRT Max, A-Track