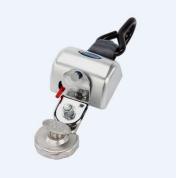

# Q5-6210/11-ER4

## Description

### Includes:

Q'STRAINT Electric Retractor: Front Electrical Locking Retractor. Designed (4-meter webbing) for limited space for an operator to complete securement.

1x Q5-6210/11-ER4

**Product Associations** 

OER4000