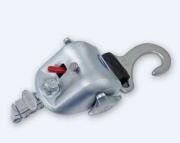

# Description

Single, fully automatic QRT Deluxe retractor (dual knobs) mounted with A-Track fitting.

Product Associations
QRT-1 Series, QRT Deluxe, A-Track

# Description

Single, fully automatic QRT Deluxe retractor (dual knobs) mounted with L-Track fitting.

Product Associations
QRT-1 Series, QRT Deluxe, L-Track

Includes:

1x QRT Deluxe retractor w/ PLI fitting.

# Includes:

Single, fully automatic QRT Deluxe retractor (dual knobs) mounted with SNC fitting.

1x QRT Deluxe retractor w/ SNC fitting