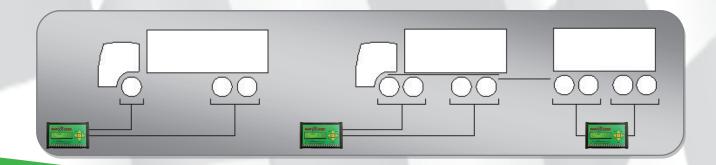

KWIK-CHEK® 5500 monitors air, steel and hydraulic suspensions on steer, drive, and trailer axles as well as transducer and load cell systems, in any combination. Weights display in NETT or GROSS in real time and are driver selectable.