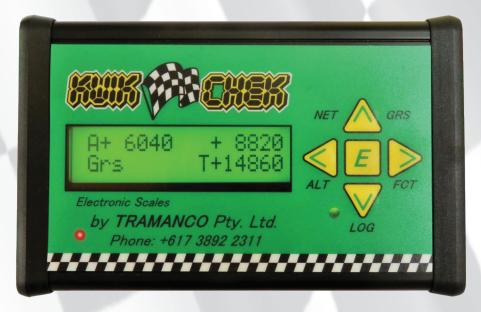

## **DISPLAY**

Nett / Gross weights Night/Day Back-lit LCD display Two programmable set points Axle groups plus total weights All weights on the one screen Overload and Underload warnings

## **BENEFITS**

exposure

Improved productivity

Improved profitability Reduced paper work Assists with regulatory compliance Reduces C.O.R and O.H. & S.

The KWIK-CHEK® 5500 cab mounted unit is a Kwik Weigh to obtain the weights of single axles or groups of axles.

KWIK-CHEK® 5500 is an affordable on board electronic scale to improve your productivity and profitability. KWIK-CHEK® 5500 lets you focus on; total control of the job at hand. KWIK-CHEK® 5500 features simple push-button calibration and diagnostics.

KWIK-CHEK® 5500 monitors air, steel and hydraulic suspensions on steer, drive, and trailer axles as well as transducer and load cell systems, in any combination. Weights display in NETT or GROSS in real time and are driver selectable.